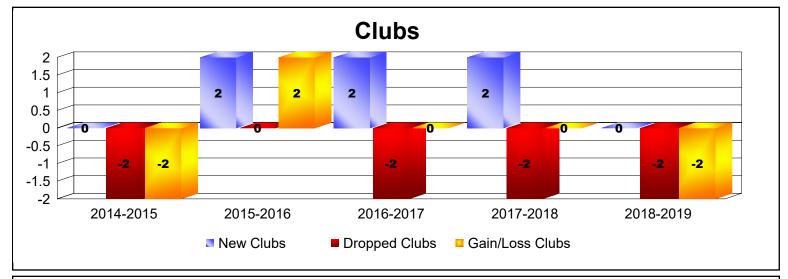

District 103 S

As of June 2019 Cumulative

| Year      | New<br>Clubs | Dropped<br>Clubs | Gain/<br>Loss<br>Clubs | New<br>Members | Charter<br>Members | Reinstate<br>Members | Transfer<br>Members | Total<br>Member<br>Added | Total<br>Members<br>Dropped | Gain/<br>Loss<br>Members |
|-----------|--------------|------------------|------------------------|----------------|--------------------|----------------------|---------------------|--------------------------|-----------------------------|--------------------------|
| 2014-2015 | 0            | -2               | -2                     | 197            | 0                  | 9                    | 23                  | 229                      | -245                        | -16                      |
| 2015-2016 | 2            | 0                | 2                      | 166            | 47                 | 9                    | 25                  | 247                      | -322                        | -75                      |
| 2016-2017 | 2            | -2               | 0                      | 194            | 48                 | 9                    | 30                  | 281                      | -288                        | -7                       |
| 2017-2018 | 2            | -2               | 0                      | 156            | 51                 | 9                    | 29                  | 245                      | -283                        | -38                      |
| 2018-2019 | 0            | -2               | -2                     | 170            | 1                  | 11                   | 18                  | 200                      | -240                        | -40                      |
| Average   | 1            | -2               | 0                      | 177            | 29                 | 9                    | 25                  | 240                      | -276                        | -35                      |