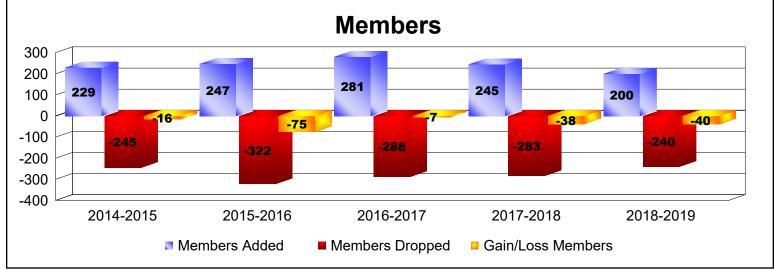

District 103 S

As of June 2019 Cumulative

| Year      | New<br>Clubs | Dropped<br>Clubs | Gain/<br>Loss<br>Clubs | New<br>Members | Charter<br>Members | Reinstate<br>Members | Transfer<br>Members | Total<br>Member<br>Added | Total<br>Members<br>Dropped | Gain/<br>Loss<br>Members |
|-----------|--------------|------------------|------------------------|----------------|--------------------|----------------------|---------------------|--------------------------|-----------------------------|--------------------------|
| 2014-2015 | 0            | -2               | -2                     | 197            | 0                  | 9                    | 23                  | 229                      | -245                        | -16                      |
| 2015-2016 | 2            | 0                | 2                      | 166            | 47                 | 9                    | 25                  | 247                      | -322                        | -75                      |
| 2016-2017 | 2            | -2               | 0                      | 194            | 48                 | 9                    | 30                  | 281                      | -288                        | -7                       |
| 2017-2018 | 2            | -2               | 0                      | 156            | 51                 | 9                    | 29                  | 245                      | -283                        | -38                      |
| 2018-2019 | 0            | -2               | -2                     | 170            | 1                  | 11                   | 18                  | 200                      | -240                        | -40                      |
| Average   | 1            | -2               | 0                      | 177            | 29                 | 9                    | 25                  | 240                      | -276                        | -35                      |